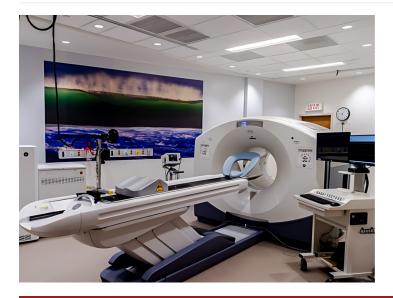

# OTTAWA HEART 3 PET CT

1053 Carling Avenue, Ottawa, ON.

#### DESCRIPTION:

Callidus Engineering provided the design for renovation of approximately 3000 sq. ft., of an existing diagnostic imaging suite to relocate an existing GE CT and install two new Siemens CTs. Manage the mechanical and electrical team in house and hired sub-consultants for the structural and architectural scope of work. Coordinating with hospitals teams, design build contractor and internal design team to ensure a quick turn-around of the project design to keep schedule on track.

#### CONSULTING SERVICES:

Callidus Engineering provided the mechanical engineering for the fit-out of 3 CT suites. Relocate one GE unit and installation of 2 new Siemens units. Re-balancing of air systems to mee the new internal equipment loads, installation of a new cooling unit of the equipment room installation of process cooling pipes for the new CTs and coordination with electrical for routing within new and existing trenches.