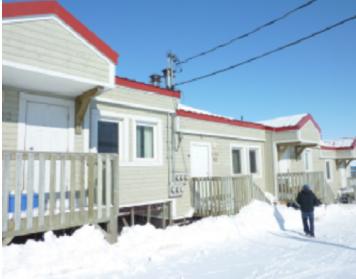

#### **DESCRIPTION:**

Review and assessment of the existing electrical and mechanical systems for 9 multi-unit residential and 2 commercial buildings in Arviat, NU; Rankin Inlet, NU; and, Baker Lake, NU. The information gathered from these sites was presented to the owner as an assessment of the current condition of the properties.

## CONSULTING SERVICES:

Callidus Engineering provided a detailed condition assessment of the existing mechanical, plumbing and electrical systems currently serving the above noted facilities.