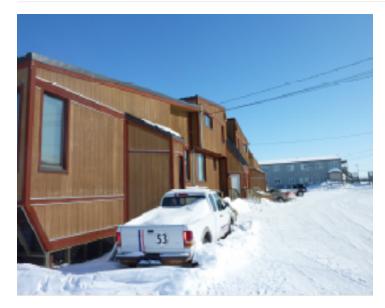

#### **DESCRIPTION:**

Review and assessment of the existing electrical and mechanical systems for 9 multi-unit residential and 2 commercial buildings in Arviat, NU; Rankin Inlet, NU; and, Baker Lake, NU. The information gathered from these sites was presented to the owner as an assessment of the current condition of the properties.

## CONSULTING SERVICES:

Callidus Engineering provided a detailed condition assessment of the existing mechanical, plumbing and electrical systems currently serving the above noted facilities.