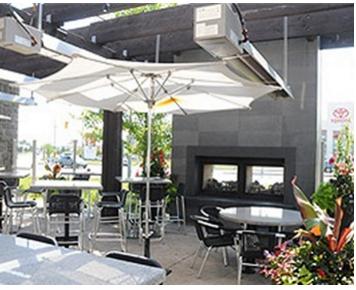

# MOXIE'S CLASSIC GRILLE

2959 Argentia Road, Building B, Mississauga, Ontario

#### DESCRIPTION:

**Callidus** designed HVAC, plumbing and electrical system for this 8000 square foot, restaurant with luxurious finishes. Lighting controls consisted of a central dimming system with four different zones each with five different settings.