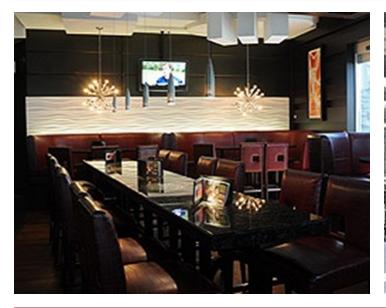

# MOXIE'S CLASSIC GRILLE

2959 Argentia Road, Building B, Mississauga, Ontario

#### DESCRIPTION:

**Callidus** designed HVAC, plumbing and electrical system for this 8000 square foot, restaurant with luxurious finishes. Lighting controls consisted of a central dimming system with four different zones each with five different settings.