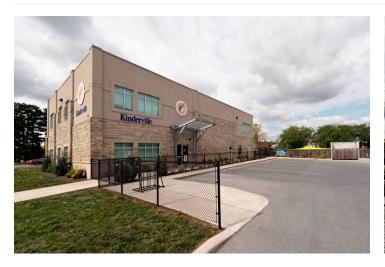

## KINDERVILLE DAY CARE

1119 Gainsborough Road, London, Ontario

## **DESCRIPTION:**

The project consisted of new construction for a two storey day care facility of approximately 8510 sq. ft. gross floor area. The building includes staff rooms, toddler rooms, infant rooms, storage rooms, administration areas, laundry facilities, washrooms and a kitchen with a commercial cooking exhaust hood.