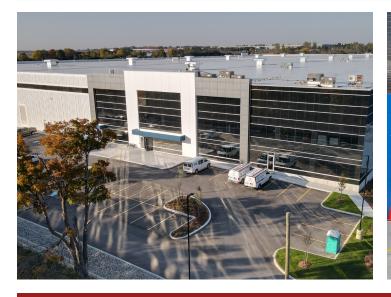

# FORD DISTRIBUTION CENTRE

Pottruff Road, Paris ON

#### DESCRIPTION:

Callidus Engineering provided the design for the 570,000 square foot facility is a new distribution centre for Ford Canada. The new facility offers climate-controlled space, with over 80 dock-level doors and parking for more than 370 trailers. This facility is one of the two new distribution centres Ford has built in Ontario recently.