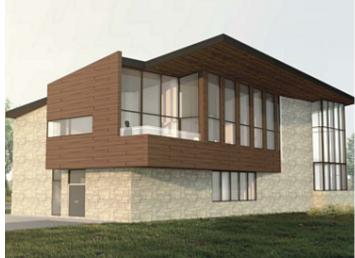

# DOUG TARRY HOMES HEAD OFFICE

Southdale Line, St. Thomas, ON

## **DESCRIPTION:**

This project consisted of a new 2-storey office headquarters for an area home builder, approximately 10,000 sq. ft. The office building will be built to have net zero energy consumption and a solar roof.