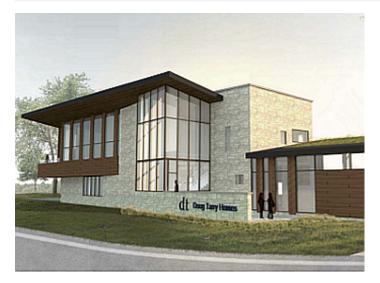

# DOUG TARRY HOMES HEAD OFFICE

Southdale Line, St. Thomas, ON

## **DESCRIPTION:**

This project consisted of a new 2-storey office headquarters for an area home builder, approximately 10,000 sq. ft. The office building will be built to have net zero energy consumption and a solar roof.