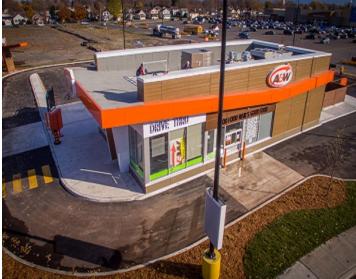

# **A&W TENANT FIT UPS**

## **DESCRIPTION:**

Callidus Engineering provides on-going design services for both new and retro-fit A&W's within the southwestern Ontario market. Buildings and spaces are generally 1800 sq.ft.. Spaces include large kitchen area, restaurant seating, vestibule, washrooms and Drive thru.