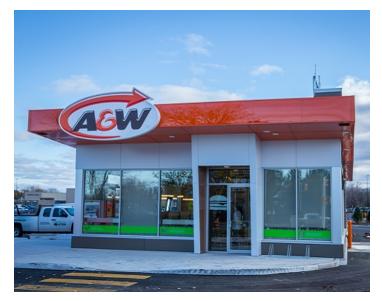

# **A&W TENANT FIT UPS**

## **DESCRIPTION:**

Callidus Engineering provides on-going design services for both new and retro-fit A&W's within the southwestern Ontario market. Buildings and spaces are generally 1800 sq.ft.. Spaces include large kitchen area, restaurant seating, vestibule, washrooms and Drive thru.